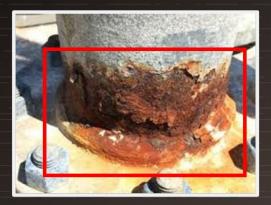

# EQUIPMENT STATUS

Corrosion detection

Knife switch position

Fan status

Filter status

Needle position / fuel level alarm

Breaker status

# CHALLENGE

DETECT CORROSION IN TRANSMISSION TOWERS NETWORK

# SOLUTION

TRAIN YOUR OWN CORROSION DETECTION MODEL WITH VAIDIO-DIY

# **BENEFITS**

- ❖ PROTECT CRITICAL INFRASTRUCTURE COMMUNICATION NETWORK
- ❖ GUARANTEE COMMUNICATION FACILITIES FOR CITIZENS

TRANSMISSION TOWERS