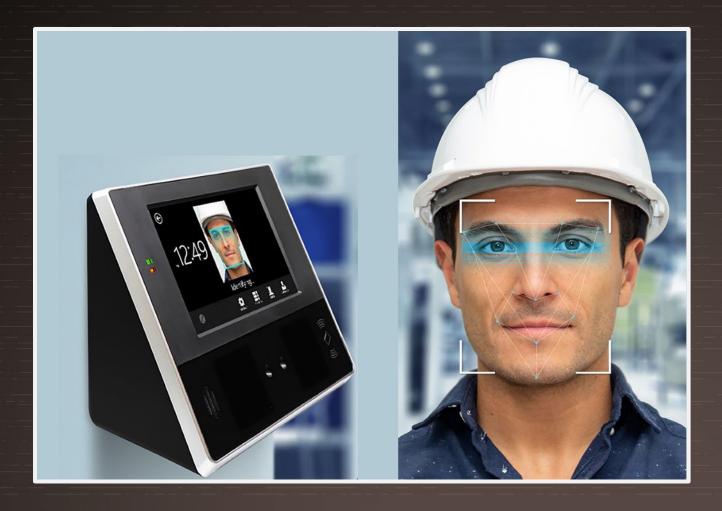

# AI-BASED FACE RECOGNITION

INTEGRATION OF VAIDIO AIBASED FACE RECOGNITION IN ACCESS CONTROL AND HRM SYSTEMS TO UNLOCK PLANT AREAS FOR AUTHORIZED STAFF AND CONTRACTORS

ANALYZE PEOPLE MOVEMENT

GENERATE ACCESS CONTROL REPORTS BASED ON INCIDENTS

# AI-BASED FACE RECOGNITION

NO CONCERNS ABOUT BADGES THAT ARE LOST OR STOLEN AS BADGES ARE NO LONGER REQUIRED

FACE RECOGNITION ACCESS CONTROL PROVIDES ACCESS TO THE WORKPLACE IN REAL-TIME AND PREVENTS FRAUD

TRACK TARGET PERSONS ON A MAP AND PERFORM CONTACT TRACING IN CASE OF ACCIDENT OR INCIDENT

MANAGED FROM A PUBLIC, PRIVATE OR HYBRID CLOUD

EASIER TO MAINTAIN — REMOTE SYSTEM HEALTH MONITORING

BENEFITS