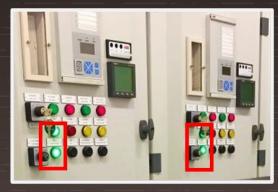

# EQUIPMENT STATUS

Corrosion detection

Knife switch position

Fan status

Filter status

Needle position / fuel level alarm

Breaker status

# EQUIPMENT STATUS

Text displayed in a screen (change)

Spark detection

LED status

Temperature detection

Oil/water leakage

Switch status (on demand or change)