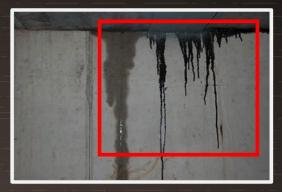

# EQUIPMENT STATUS

Corrosion detection

Knife switch position

Fan status

Filter status

Needle position / fuel level alarm

Breaker status

# EQUIPMENT STATUS

Text displayed in a screen (change)

Spark detection

LED status

Temperature detection

Oil/water leakage

Switch status (on demand or change)