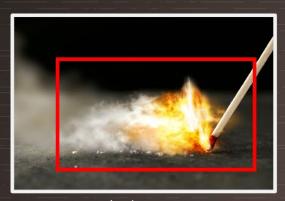

# AFETY

Fast smoke & fire detection

- Prevent property damage
- Guaranteed fire safety
- Quick response save lives

# AI-BASED SMOKE & FIRE DETECTION

MONITOR AND DETECT SMOKE & FIRE IN AND AROUND THE FACTORY IN REAL TIME

TRIGGER AN ALERT WHEN SMOKE OR
FIRE APPEARS IN THE CAMERA FIELD OF
VIEW AND PREVENT DAMAGES TO
PROPERTY AND ASSETS TO A MINIMUM