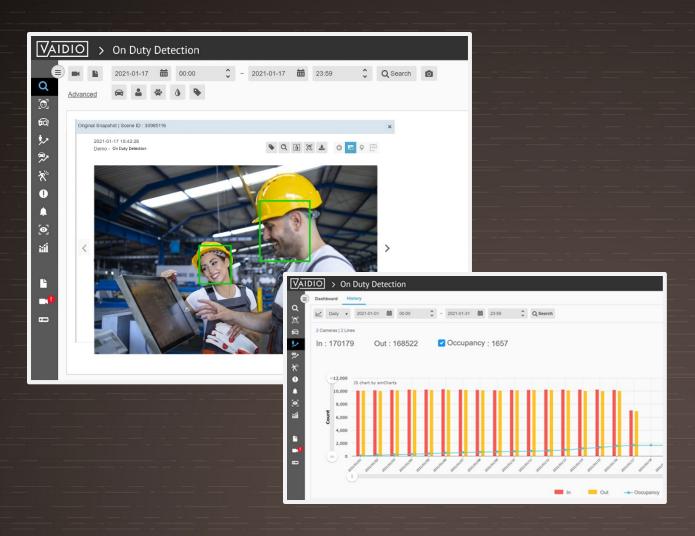

# AI-BASED ON DUTY DETECTION

MAKE SURE THAT OPERATORS ARE AVAILABLE AT MISSION CRITICAL PRODUCTION UNITS TO PREVENT PRODUCTION STOPS

INTEGRATION OF VAIDIO AI-BASED FACE RECOGNITION IN HRM SYSTEM

ANALYZE PEOPLE MOVEMENT

GENERATE ON DUTY REPORTS BASED ON INCIDENTS AND PRODUCTION STOPS

# AI-BASED ON DUTY DETECTION

PREVENT PRODUCTION STOPS AS RESTARTS ARE EXPENSIVE

EASY INTEGRATION WITH EXISTING HRM SYSTEMS

TRACK TARGET PERSONS ON A MAP IN REAL-TIME AND ALERT THEM TO GO BACK TO THEIR PRODUCTION UNIT