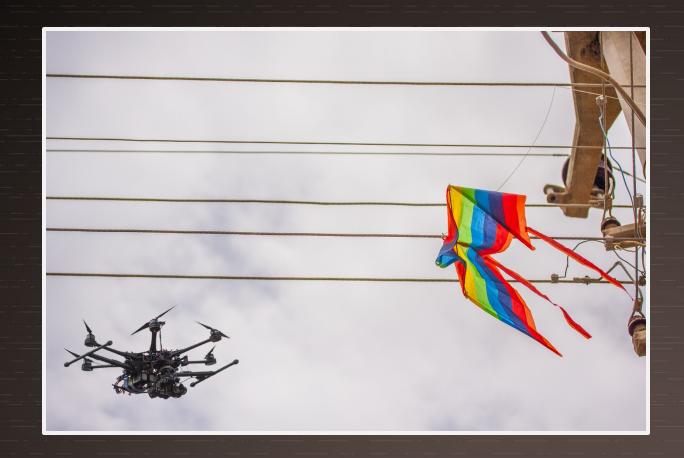

# USE CASE 2

ELECTRIC POWER LINES

# CHALLENGE

DETECT IRREGULARITIES IN ELECTRIC POWER LINES NETWORK WITH AIENABLED DRONES

# **SOLUTION**

TRAIN YOUR OWN ABNORMALITIES MODEL FOR ELECTRIC POWER LINES WITH VAIDIO-DIY

# **BENEFITS**

- ❖ PROTECT NETWORK OF ELECTRIC POWER LINES
- ❖ PREVENT SEVERE ACCIDENTS
- GUARANTEE ELECTRIC SUPPLY FOR CITIZENS