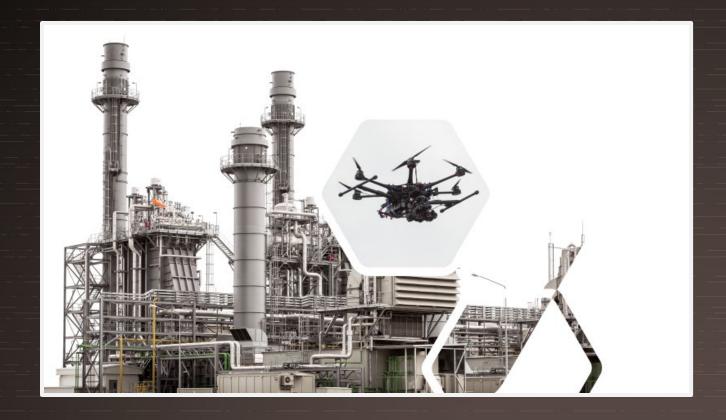

# USE CASE 1

# CHALLENGE

DETECT DRONE SIGHTINGS OVER CRITICAL INFRASTRUCTURE FACILITIES

# SOLUTION

TRAIN YOUR OWN DRONE DETECTION MODEL WITH VAIDIO-DIY

# **BENEFITS**

- ❖ PROTECT CRITICAL INFRASTRUCTURE FACILITIES
- ❖ PREVENT TERRORIST ATTACKS

NUCLEAR POWER PLANT