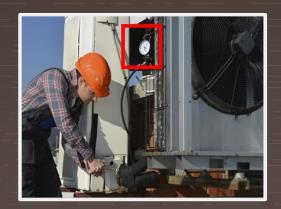

# EQUIPMENT STATUS

Corrosion detection

Knife switch position

Fan status

Filter status

Needle position / fuel level alarm

Breaker status

# EQUIPMENT STATUS

Text displayed in a screen (change)

Spark detection

LED status

Temperature detection

Oil/water leakage

Switch status (on demand or change)