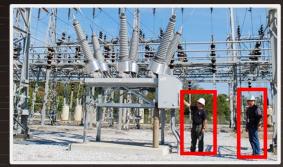

# AI-BASED ON DUTY DETECTION

MAKE SURE THAT OPERATORS ARE AVAILABLE AT MISSION CRITICAL PRODUCTION UNITS TO PREVENT PRODUCTION STOPS

INTEGRATION OF VAIDIO AI-BASED FACE RECOGNITION IN HRM SYSTEM

ANALYZE PEOPLE MOVEMENT

GENERATE ON DUTY REPORTS BASED ON INCIDENTS AND PRODUCTION STOPS

# AI-BASED ON DUTY DETECTION

PREVENT PRODUCTION STOPS AS RESTARTS ARE EXPENSIVE

EASY INTEGRATION WITH EXISTING HRM SYSTEMS

TRACK TARGET PERSONS ON A MAP IN REAL-TIME AND ALERT THEM TO GO BACK TO THEIR PRODUCTION UNIT