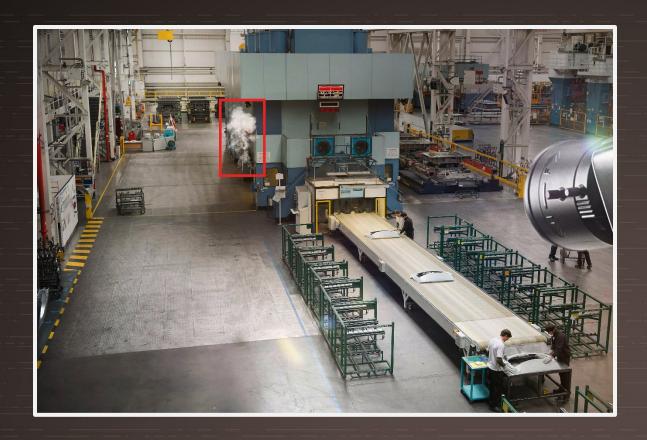

# AI-BASED SMOKE & FIRE DETECTION

MONITOR AND DETECT SMOKE & FIRE IN AND AROUND THE FACTORY IN REAL TIME

TRIGGER AN ALERT WHEN SMOKE OR
FIRE APPEARS IN THE CAMERA FIELD OF
VIEW AND PREVENT DAMAGES TO
PROPERTY AND ASSETS TO A MINIMUM

INVESTIGATE VIA VIDEO SEARCH AND PROVIDE VISUAL EVIDENCE FOR INSURANCE COMPANIES.

INTEGRATE VAIDIO WITH THE FACTORY FIRE PROTECTION SYSTEM.

VAIDIO IS ABLE TO SEND OUT ALERTS
TO THE FIRE BRIGADE

# AI-BASED SMOKE & FIRE DETECTION

REDUCE DAMAGES TO A MINIMUM VIA EARLY SMOKE & FIRE DETECTION

SECURE A SAFE WORK ENVIRONMENT

PROVIDE VISUAL EVIDENCE FOR INSURANCE CLAIMS

EASY INTEGRATION WITH THE FIRE DETECTION SYSTEM TO ALERT STAFF AND FIRE BRIGADE IN REAL-TIME