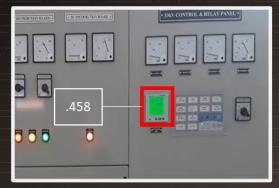

# EQUIPMENT STATUS

Corrosion detection

Knife switch position

Fan status

Filter status

Needle position / fuel level alarm

Breaker status

# EQUIPMENT STATUS

Text displayed in a screen (change)

Spark detection

LED status

Temperature detection

Oil/water leakage

Switch status (on demand or change)