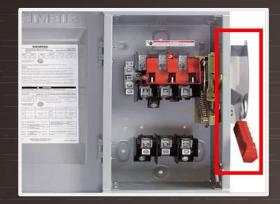

# EQUIPMENT STATUS

Corrosion detection

Knife switch position

Fan status

Filter status

Needle position / fuel level alarm

Breaker status