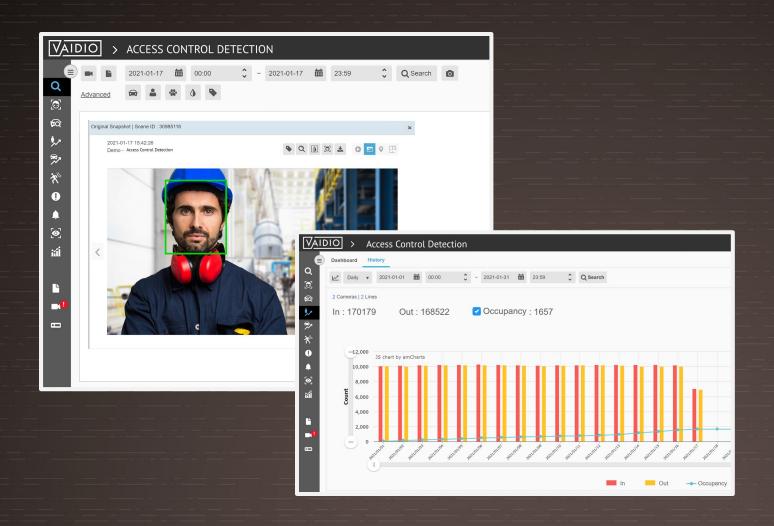

# AI-BASED FACE RECOGNITION

INTEGRATION OF VAIDIO AIBASED FACE RECOGNITION IN ACCESS CONTROL AND HRM SYSTEMS TO UNLOCK PLANT AREAS FOR AUTHORIZED STAFF AND CONTRACTORS

ANALYZE PEOPLE MOVEMENT

GENERATE ACCESS CONTROL REPORTS BASED ON INCIDENTS

# AI-BASED FACE RECOGNITION

NO CONCERNS ABOUT BADGES THAT ARE LOST OR STOLEN AS BADGES ARE NO LONGER REQUIRED

FACE RECOGNITION ACCESS CONTROL PROVIDES ACCESS TO THE WORKPLACE IN REAL-TIME AND PREVENTS FRAUD

### ACCESS CONTROL

- Face search
- Blacklists / whitelists
- Detect multiple persons
- Detect face similarities