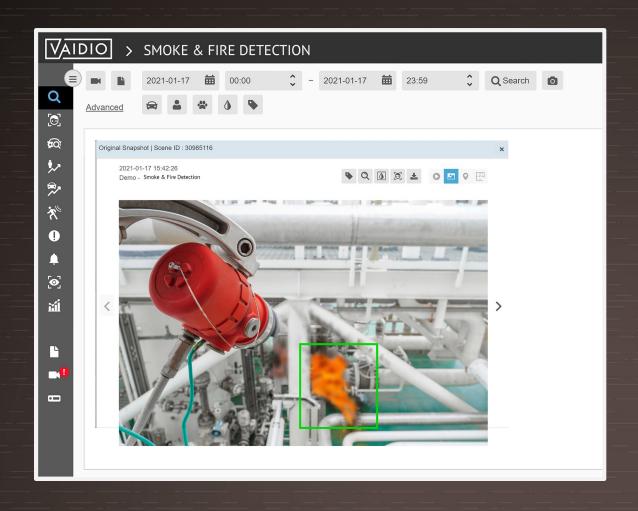

# AI-BASED SMOKE & FIRE DETECTION

MONITOR AND DETECT SMOKE & FIRE IN AND AROUND THE FACTORY IN REAL TIME

TRIGGER AN ALERT WHEN SMOKE OR
FIRE APPEARS IN THE CAMERA FIELD OF
VIEW AND PREVENT DAMAGES TO
PROPERTY AND ASSETS TO A MINIMUM

INVESTIGATE VIA VIDEO SEARCH AND PROVIDE VISUAL EVIDENCE FOR INSURANCE COMPANIES.

INTEGRATE VAIDIO WITH THE FACTORY FIRE PROTECTION SYSTEM.

VAIDIO IS ABLE TO SEND OUT ALERTS
TO THE FIRE BRIGADE

# AI-BASED SMOKE & FIRE DETECTION

REDUCE DAMAGES TO A MINIMUM VIA EARLY SMOKE & FIRE DETECTION

SECURE A SAFE WORK ENVIRONMENT

PROVIDE VISUAL EVIDENCE FOR INSURANCE CLAIMS

EASY INTEGRATION WITH THE FIRE DETECTION SYSTEM TO ALERT STAFF AND FIRE BRIGADE IN REAL-TIME