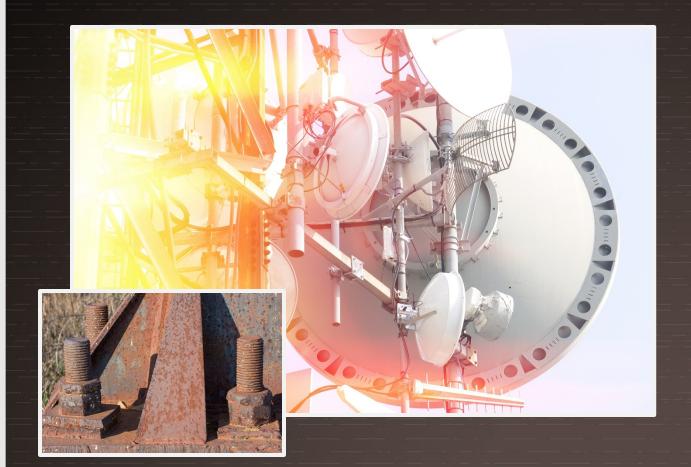

# USE CASE 3

# CHALLENGE

DETECT CORROSION IN TRANSMISSION TOWERS NETWORK

# SOLUTION

TRAIN YOUR OWN CORROSION DETECTION MODEL WITH VAIDIO-DIY

# **BENEFITS**

- ❖ PROTECT CRITICAL INFRASTRUCTURE COMMUNICATION NETWORK
- ❖ GUARANTEE COMMUNICATION FACILITIES FOR CITIZENS

TRANSMISSION TOWERS