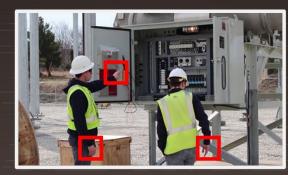

# EMPLOYEE SAFETY

Uniform recognition

Glove usage

People Counting

Person Smoking

Helmet usage

Fall Detection