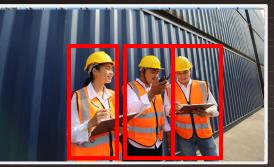

## AI-BASED GLOVES, HELMET & SAFETY VEST DETECTION

| VAIDIO > Gloves, Helmet and Safety Vest Detection |                |                                   |       |            |          |                |        |          |   |
|---------------------------------------------------|----------------|-----------------------------------|-------|------------|----------|----------------|--------|----------|---|
|                                                   |                | 2021-01-17                        | 00:00 | <b>2</b> 0 | 21-01-17 | <b>j</b> 23:59 | ~      | Q Search | ٥ |
| Q<br>S                                            | Advanced       | 📾 🛔 🛠                             | ۵ ۹   |            |          |                |        |          |   |
| দ্বই                                              | Original Snaps | shot   Scene ID : 30985116        |       |            |          |                |        | ×        |   |
| *~<br>?*                                          |                | 01-17 15:42:26<br>- PPE Detection |       |            | <b>Q</b> | 0 1 0          | □ ♥ [] | 1        |   |
| *<br>*                                            | B              |                                   |       | 2          |          |                |        |          |   |
| ¢<br>و                                            |                |                                   |       |            |          |                |        |          |   |
| ыí                                                | <              |                                   |       |            | (Fit)    |                |        | >        |   |
| ,1                                                |                |                                   |       | 1          |          |                |        |          |   |
| 8                                                 |                |                                   |       |            |          |                | -      |          |   |

DETECT PERSONS THAT ARE WEARING OR NOT WEARING GLOVES, HELMET AND SAFETY VEST AT A CONSTRUCTION SITE

GRANT WORKERS ACCESS TO CONSTRUCTION SITES BASED ON WHETHER PROTECTIVE GEAR IS IDENTIFIED OR NOT

GENERATE REPORTS FROM MULTIPLE CONSTRUCTION SITES TO COMPARE THE NUMBER OF PERSONS WEARING PROTECTIVE GEAR VERSUS THE NUMBER OF PERSONS NOT WEARING PROTECTIVE GEAR