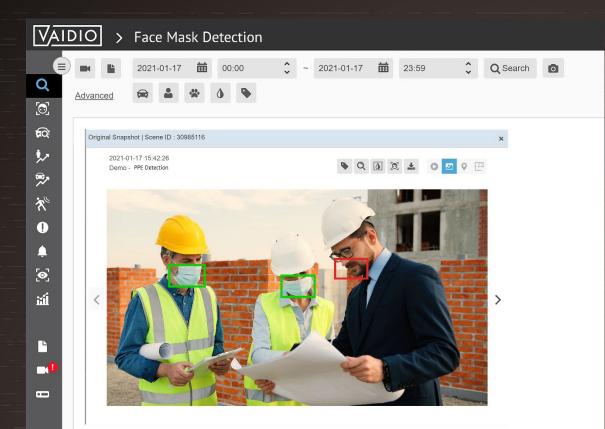

## AI-BASED FACE MASK DETECTION

DETECT PERSONS THAT ARE WEARING OR NOT WEARING A FACE MASK AT A CONSTRUCTION SITE

GENERATE REPORTS FROM MULTIPLE CONSTRUCTION SITES TO COMPARE THE NUMBER OF PERSONS THAT WEAR FACE MASKS VERSUS THE NUMBER OF PERSONS THAT DO NOT WEAR FACE MASKS