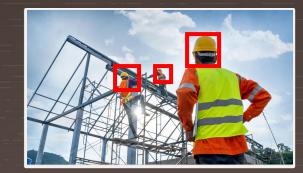

## AI-BASED GLOVES, HELMET & SAFETY VEST DETECTION

| VAIDIO > Gloves, Helmet and Safety Vest Detection |                |                                   |       |            |          |                |        |          |   |
|---------------------------------------------------|----------------|-----------------------------------|-------|------------|----------|----------------|--------|----------|---|
|                                                   |                | 2021-01-17                        | 00:00 | <b>2</b> 0 | 21-01-17 | <b>j</b> 23:59 | ~      | Q Search | ٥ |
| Q<br>S                                            | Advanced       | 📾 🛔 🛠                             | ۵ ۹   |            |          |                |        |          |   |
| দ্বই                                              | Original Snaps | shot   Scene ID : 30985116        |       |            |          |                |        | ×        |   |
| *~<br>?*                                          |                | 01-17 15:42:26<br>- PPE Detection |       |            | <b>Q</b> | 0 1 0          | □ ♥ [] | 1        |   |
| *<br>*                                            | B              |                                   |       | 2          |          |                |        |          |   |
| ¢<br>و                                            |                |                                   |       |            |          |                |        |          |   |
| ыí                                                | <              |                                   |       |            | (Fit)    |                |        | >        |   |
| ,1                                                |                |                                   |       | 1          |          |                |        |          |   |
| 8                                                 |                |                                   |       |            |          |                | -      |          |   |

DETECT PERSONS THAT ARE WEARING OR NOT WEARING GLOVES, HELMET AND SAFETY VEST AT A CONSTRUCTION SITE

GRANT WORKERS ACCESS TO CONSTRUCTION SITES BASED ON WHETHER PROTECTIVE GEAR IS IDENTIFIED OR NOT

GENERATE REPORTS FROM MULTIPLE CONSTRUCTION SITES TO COMPARE THE NUMBER OF PERSONS WEARING PROTECTIVE GEAR VERSUS THE NUMBER OF PERSONS NOT WEARING PROTECTIVE GEAR