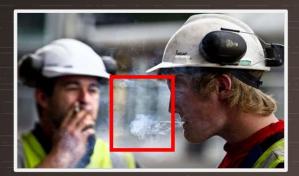

## EMPLOYEE SAFETY

Uniform recognition

Glove usage

People Counting

Person Smoking

Helmet usage

Fall Detection