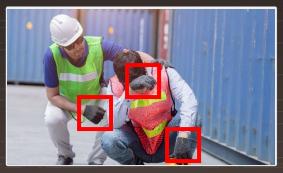

## AI-BASED FACE MASK DETECTION

DETECT PERSONS THAT ARE WEARING OR NOT WEARING A FACE MASK AT A CONSTRUCTION SITE

GENERATE REPORTS FROM MULTIPLE CONSTRUCTION SITES TO COMPARE THE NUMBER OF PERSONS THAT WEAR FACE MASKS VERSUS THE NUMBER OF PERSONS THAT DO NOT WEAR FACE MASKS