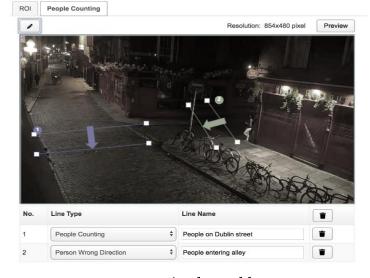

### **FEATURES**

- Detect and trigger alert for person/vehicle moving in the wrong direction, person/vehicle loitering, illegal parking, object left behind, and/or person falling
- Draw ROIs in user interface to fully customize the AI functionality
- Count people in real time in inbound & outbound directions
- Show the detected event on a map view based on camera's location
- View live streaming on a video wall in user interface
- Provide statistics for easy review and export
- Receive notifications via email, mobile app, and/or HTML trigger action