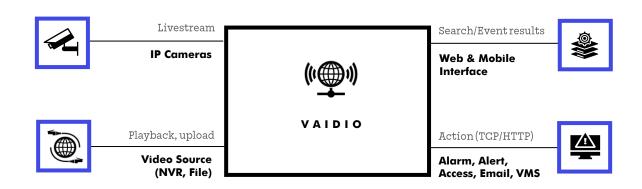

## About Aicuda Technology

The Aicuda Vaidio™ AI Vision Platform orchestrates multiple AI video analytics engines to provide higher accuracy and lower total costs across the industry's broadest array of video analytics. Vaidio solutions are deployed by government organizations, airport and maritime authorities, defense departments, schools and campuses, manufacturing and healthcare facilities and other critical infrastructure organizations across the globe to rapidly detect, track, identify, search, and view thousands of objects and receive real-time notifications of critical events. Aicuda's patented self-learning video analytics software seamlessly integrates with a large variety of 3rd party products. Aicuda sales and engineering teams are strategically located to provide services and support to customers around the world.