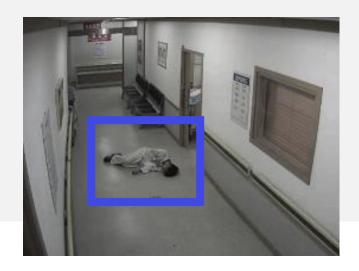

#### www.aicuda.world

The Vaidio AI Vision Platform delivers video analytics solutions for Security, Safety, Access Control and Social Health Screening. Vaidio's Abnormality Detection can detect suspicious or concerning behavior such as loitering for more than a certain time period, slipping and falling, illegal parking, and/or moving in the wrong direction in the camera's field of view.

Abnormality Detection can be used in many types of facilities, including transportation hubs, retail shops, hospitals and rehabilitation centers. Able to process video in real time, the solution is valuable inservice management analysis for employee, customer and patient safety.